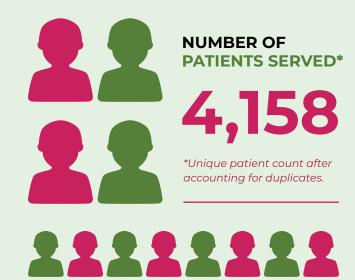

**PATIENTS** 

NUMBER OF VOLUNTEERING HOURS CLOCKED

86

COST DEFRAYED BY VOLUNTEERS

>\$430,000

The figure was incorrectly reported in the previous Annual Report. The cost defrayed by volunteers in FY22/23 should have been >\$370,000.